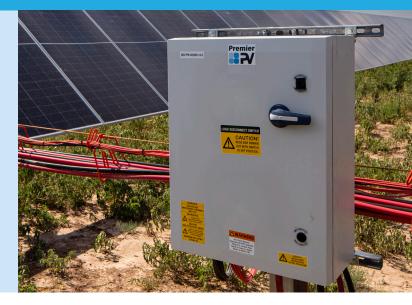

## 1500VDC LOAD BREAK DISCONNECTS

Premier PV's load break disconnects are engineered to deliver exceptional performance and reliability for use within trunk buss DC collection systems. Our load break disconnect series offers convenient operation, ensuring confidence to installers and end-users alike.

## SPECIFICATIONS

- NEMA3R, 4, 4X rated enclosure options
- 400A or 500A main disconnect
- Arc flash safety shield

**Premier** 

- 2-hole NEMA lug mounting provisions
- 90C rated terminals
- 100% rated to 50C ambient temperature

- DC output cable termination hardware included
- Factory moisture & condensation values
- Factory installed mounting feet
- UL1741 listed
- 100% product testing prior to shipment
- Serialized for traceability